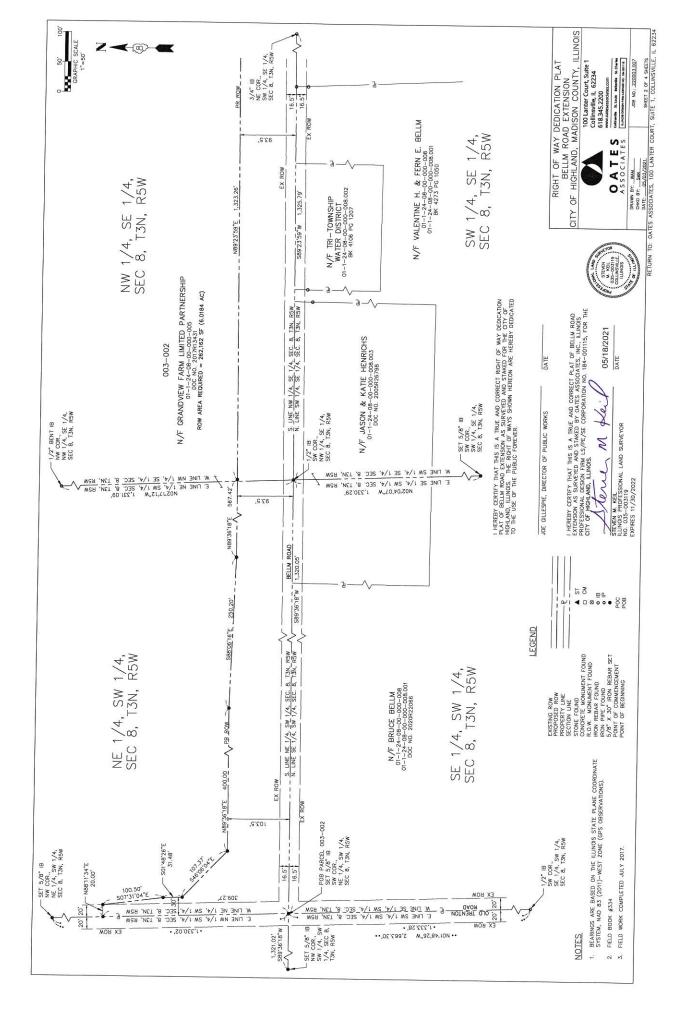

t; thence South 89 degrees 30 minutes 28 seconds West on a line 100.00 feet southerly of and parallel with the north line of said Quarter-Quarter, 420.62 feet; thence North 88 degrees 11 minutes 59 seconds West, 250.00 feet; thence South 89 degrees 30 minutes 28 seconds West on a line 90.00 feet southerly of and parallel with said north line, 378.17 feet to the east line of a tract of land described in the deed to Tyler G. Gross, as recorded in the Recorder's Office of Madison County, Illinois as Document Number 2018R39857; thence North 01 degree 47 minutes 24 seconds West on said east line, 90.02 feet to said north line; thence North 89 degrees 30 minutes 28 seconds Inter, 1,138.14 feet to the Point of Beginning.

Said parcel contains 118,037 square feet or 2.7098 acres, more or less.









#### EXHIBIT C CONTRACT TO PURCHASE AGRICULTURAL LAND

This Contract is entered into this \_\_\_\_\_ day of \_, 20\_, between Grandview Farm Limited Partnership (hereinafter "Seller"), 10205 State Route 143, Marine, IL 62061, and the City of Highland, Illinois (hereinafter "Buyer"), PO Box 218, 1115 Broadway, Highland, IL 62249.

Condition Subsequent: Seller and Buyer intend to execute this Agreement prior to Buyer obtaining the approval necessary to give force and effect to this "Contract to Purchase Agricultural Land" (hereinafter "Agreement"). Buyer represents that this Agreement must be passed by Ordinance and by the affirmative vote of 2/3 of the corporate authorities of the City of Highland, Illinois, then holding office. Seller and Buyer shall have no obligation under this Agr