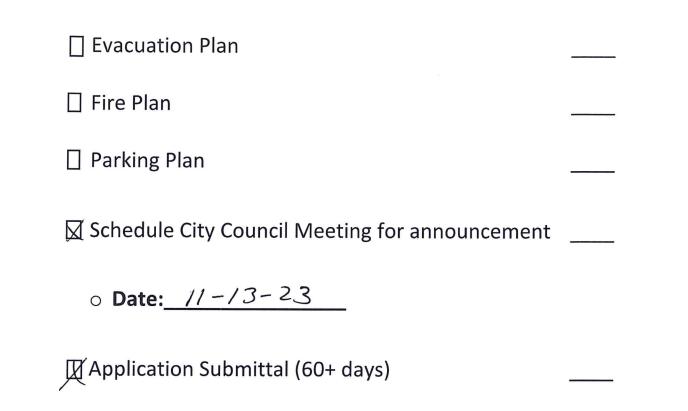

#### **PROCEDURE:**

- 1. All Requests will be directed to Highland City Hall, to the attention of the Deputy City Clerk.
- 2. Applications will be available at Highland City Hall, Monday-Friday, 8:00 am to 5:00 pm or online through the City's web site.
- 3. Applications will be completed by the Event Sponsor and submitted at least 60 days prior to the event. The application must be signed by the Event Sponsor Responsible Party. Incomplete applications will not be accepted. If an application is accepted and later determined to be incomplete, the applicant will be notified by the Deputy Clerk. Failure to provide information will result in denial of application.
- 4. The Deputy City Clerk will forward the application to all city departments that have responsibilities relating to the event. If necessary, a committee meeting involving the event Sponsor and city stakeholders may take place to clarify questions, determine specific needs, and address concerns.
- 5. The event Sponsor is required to obtain final approval for the special event from the City Manager. The City Council may announce the special event to the public at a scheduled Council meeting.

<u>Fed Klaure</u> Senion Warden Highle Masonic Lodge 583 11/13/23 Event Sponsor Responsible Party Date

**City Manager** 

Date