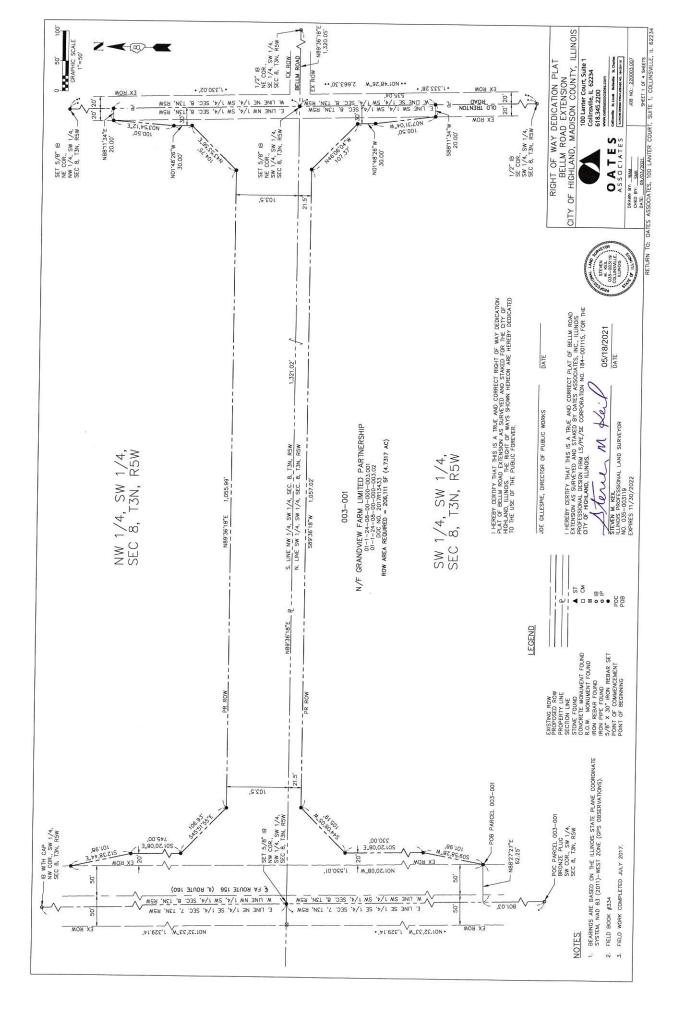

eet; thence South 89 degrees 30 minutes 28 seconds West on a line 100.00 feet southerly of and parallel with the north line of said Quarter-Quarter, 420.62 feet; thence North 88 degrees 11 minutes 59 seconds West, 250.00 feet; thence South 89 degrees 30 minutes 28 seconds West on a line 90.00 feet southerly of and parallel with said north line, 378.17 feet to the east line of a tract of land described in the deed to Tyler G. Gross, as recorded in the Recorder's Office of Madison County, Illinois as Document Number 2018R39857; thence North 01 degree 47 minutes 24 seconds West on said east line, 90.02 feet to said north line; thence North 89 degrees 30 minutes 28 seconds Inter, 1,138.14 feet to the Point of Beginning.

Said parcel contains 118,037 square feet or 2.7098 acres, more or less.









#### EXHIBIT C CONTRACT TO PURCHASE AGRICULTURAL LAND

This Contract is entered into this \_\_\_\_\_ day of \_, 20\_, between Grandview Farm Limited Partnership (hereinafter "Seller"), 10205 State Route 143, Marine, IL 62061, and the City of Highland, Illinois (hereinafter "Buyer"), PO Box 218, 1115 Broadway, Highland, IL 62249.

Condition Subsequent: Seller and Buyer intend to execute this Agreement prior to Buyer obtaining the approval necessary to give force and effect to this "Contract to Purchase Agricultural Land" (hereinafter "Agreement"). Buyer represents that this Agreement must be passed by Ordinance and by the affirmative vote of 2/3 of the corporate authorities of the City of Highland, Illinois, then holding office. Seller and Buyer shall have no obligation under this A