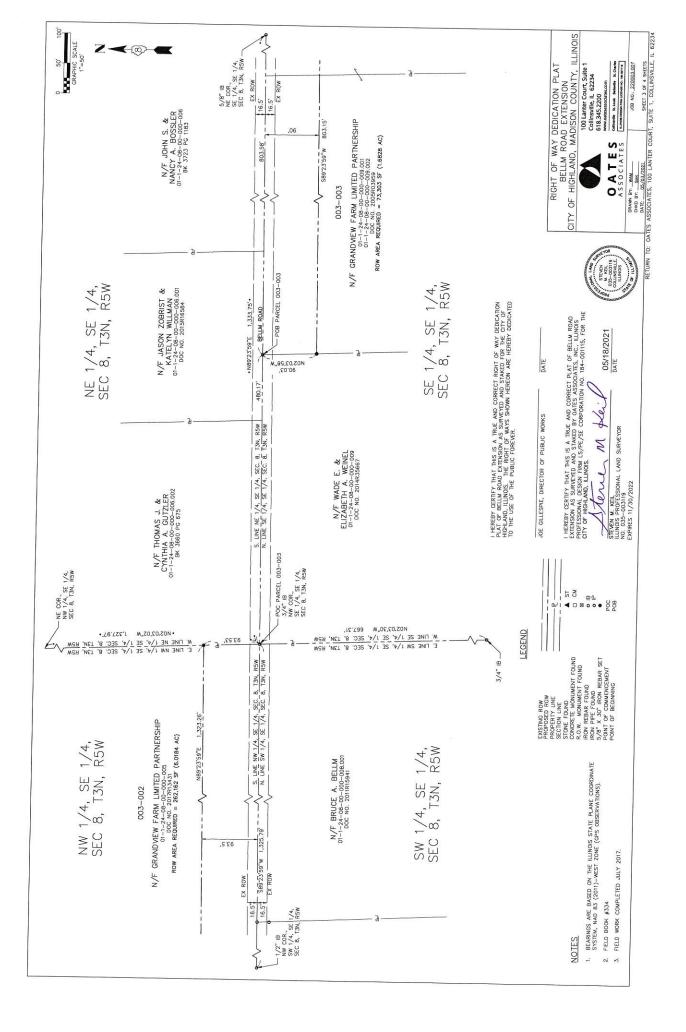

thence South 89 degrees 30 minutes 28 seconds West on a line 100.00 feet southerly of and parallel with the north line of said Quarter-Quarter, 420.62 feet; thence North 88 degrees 11 minutes 59 seconds West, 250.00 feet; thence South 89 degrees 30 minutes 28 seconds West on a line 90.00 feet southerly of and parallel with said north line, 378.17 feet to the east line of a tract of land described in the deed to Tyler G. Gross, as recorded in the Recorder's Office of Madison County, Illinois as Document Number 2018R39857; thence North 01 degree 47 minutes 24 seconds West on said east line, 90.02 feet to said north line; thence North 89 degrees 30 minutes 28 seconds Inter, 1,138.14 feet to the Point of Beginning.

Said parcel contains 118,037 square feet or 2.7098 acres, more or less.









#### EXHIBIT C CONTRACT TO PURCHASE AGRICULTURAL LAND

This Contract is entered into this \_\_\_\_\_ day of \_, 20\_, between Grandview Farm Limited Partnership (hereinafter "Seller"), 10205 State Route 143, Marine, IL 62061, and the City of Highland, Illinois (hereinafter "Buyer"), PO Box 218, 1115 Broadway, Highland, IL 62249.

Condition Subsequent: Seller and Buyer intend to execute this Agreement prior to Buyer obtaining the approval necessary to give force and effect to this "Contract to Purchase Agricultural Land" (hereinafter "Agreement"). Buyer represents that this Agreement must be passed by Ordinance and by the affirmative vote of 2/3 of the corporate authorities of the City of Highland, Illinois, then holding office. Seller and Buyer shall have no obligation under this Agree